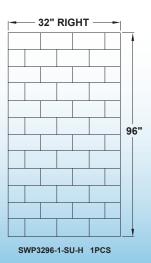

## SWP603296-1-SU-H

WOODBRIDGE Solid Surface 3-Panel Shower Wall Kit, 32-in L x 60-in W x 96-in H, Staggered brick pattern, High Gloss, White

- ☑ [KIT INCLUDES]: Kit includes one 60-in x 96-in back wall panel, two 32-in x 96-in side panels , Everything ships in 1-box
- ☑ [EASY TO INSTALL]: Easy to install; ideal for remodeling as panels glue-up over existing surfaces
- [MAINTENANCE FREE]: Easy to clean, non-porous surface resists mold, mildew and bacteria, virtually maintenance-free
- ☑ [FINISHED EDGE]: Side panels are designed with a clean finish outer edge. No need to add extra trim to get a finished look.
- ☑ [FIT BASE & TUBS]: Walls Panels can be cut to fit around a shower base or bathtub configuration
- ☑ [DIFFERENT HEIGHTS]: 96" Height Wall can be cust to 60", 78", 80" height to fit the bathtub or Shower base.
- [SOLID SURFACE MATERIAL]: Solid surface material is nonporous, the color and pattern running through the entire thickness of the product; Stains or scratches are easily repaired
- [WARANTY]: Covered by a 10-year warranty