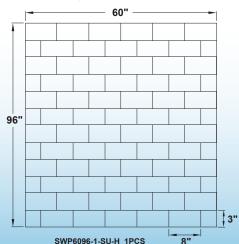

## SWP603296-1-SU-H

WOODBRIDGE Solid Surface 3-Panel Shower Wall Kit, 32-in L x 60-in W x 96-in H, Staggered brick pattern, High Gloss, White

- ☑ [KIT INCLUDES]: Kit includes one 60-in x 96-in back wall panel, two 32-in x 96-in side panels , Everything ships in 1-box
- ☑ [EASY TO INSTALL]: Easy to install; ideal for remodeling as panels glue-up over existing surfaces
- [MAINTENANCE FREE]: Easy to clean, non-porous surface resists mold, mildew and bacteria, virtually maintenance-free
- ☑ [FINISHED EDGE]: Side panels are designed with a clean finish outer edge. No need to add extra trim to get a finished look.
- ☑ [FIT BASE & TUBS]: Walls Panels can be cut to fit around a shower base or bathtub configuration
- ☑ [DIFFERENT HEIGHTS]: 96" Height Wall can be cust to 60", 78", 80" height to fit the bathtub or Shower base.
- [SOLID SURFACE MATERIAL]: Solid surface material is nonporous, the color and pattern running through the entire thickness of the product; Stains or scratches are easily repaired
- [WARANTY]: Covered by a 10-year warranty