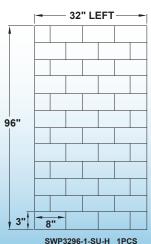

## SWP603296-1-SU-H

WOODBRIDGE Solid Surface 3-Panel Shower Wall Kit, 32-in L x 60-in W x 96-in H, Staggered brick pattern, High Gloss, White

- ☑ [KIT INCLUDES]: Kit includes one 60-in x 96-in back wall panel, two 32-in x 96-in side panels , Everything ships in 1-box
- ☑ [EASY TO INSTALL]: Easy to install; ideal for remodeling as panels glue-up over existing surfaces
- [MAINTENANCE FREE]: Easy to clean, non-porous surface resists mold, mildew and bacteria, virtually maintenance-free
- ☑ [FINISHED EDGE]: Side panels are designed with a clean finish outer edge. No need to add extra trim to get a finished look.
- ☑ [FIT BASE & TUBS]: Walls Panels can be cut to fit around a shower base or bathtub configuration
- ☑ [DIFFERENT HEIGHTS]: 96" Height Wall can be cust to 60", 78", 80" height to fit the bathtub or Shower base.
- [SOLID SURFACE MATERIAL]: Solid surface material is nonporous, the color and pattern running through the entire thickness of the product; Stains or scratches are easily repaired
- [WARANTY]: Covered by a 10-year warranty