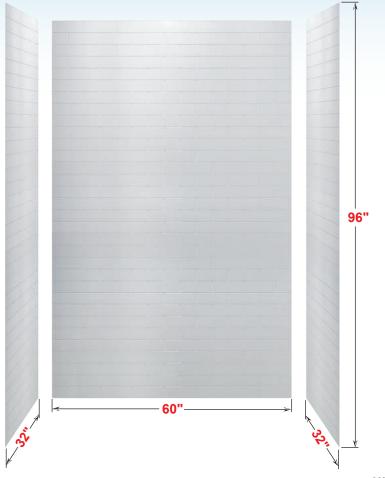

## SWP603296-1-SU-H

WOODBRIDGE Solid Surface 3-Panel Shower Wall Kit, 32-in L x 60-in W x 96-in H, Staggered brick pattern, High Gloss, White

- ☑ [KIT INCLUDES]: Kit includes one 60-in x 96-in back wall panel, two 32-in x 96-in side panels , Everything ships in 1-box
- ☑ [EASY TO INSTALL]: Easy to install; ideal for remodeling as panels glue-up over existing surfaces
- [MAINTENANCE FREE]: Easy to clean, non-porous surface resists mold, mildew and bacteria, virtually maintenance-free
- ☑ [FINISHED EDGE]: Side panels are designed with a clean finish outer edge. No need to add extra trim to get a finished look.
- ☑ [FIT BASE & TUBS]: Walls Panels can be cut to fit around a shower base or bathtub configuration
- ☑ [DIFFERENT HEIGHTS]: 96" Height Wall can be cust to 60", 78", 80" height to fit the bathtub or Shower base.
- [SOLID SURFACE MATERIAL]: Solid surface material is nonporous, the color and pattern running through the entire thickness of the product; Stains or scratches are easily repaired
- [WARANTY]: Covered by a 10-year warranty